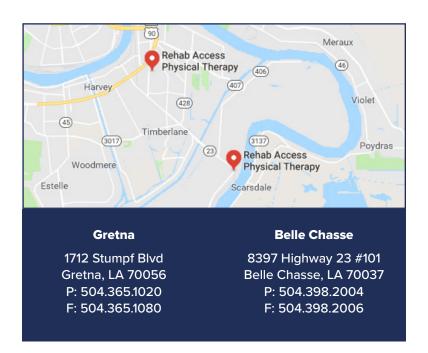

|                  |
| Physicians Signature:                                                                                                                          |                  |
| Date:O                                                                                                                                         |                  |
| I certify that the above patient is under my care, has been seen within the last 30 days and that this<br>prescription is medically necessary. |                  |

We participate with most insurance companies.

For more information on accepted insurance plans, please visit

Insurance.RehabAccess.com



## **Our Locations**